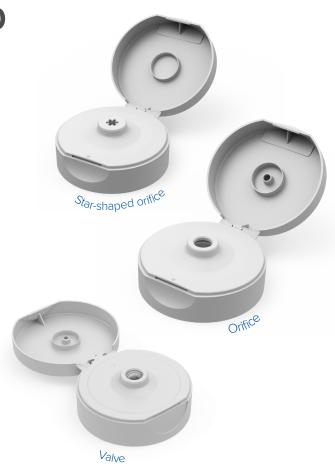

## **Features**

- Neck finish: 38/400; scalable to other standard industry neck finishes
- Orifice configurations:
   Orifice: 7mm
   Star-shaped orifice
   Valve capable
- Compatible with silicone and TPE valves for no-spill, clean dispensing
- Liner capable